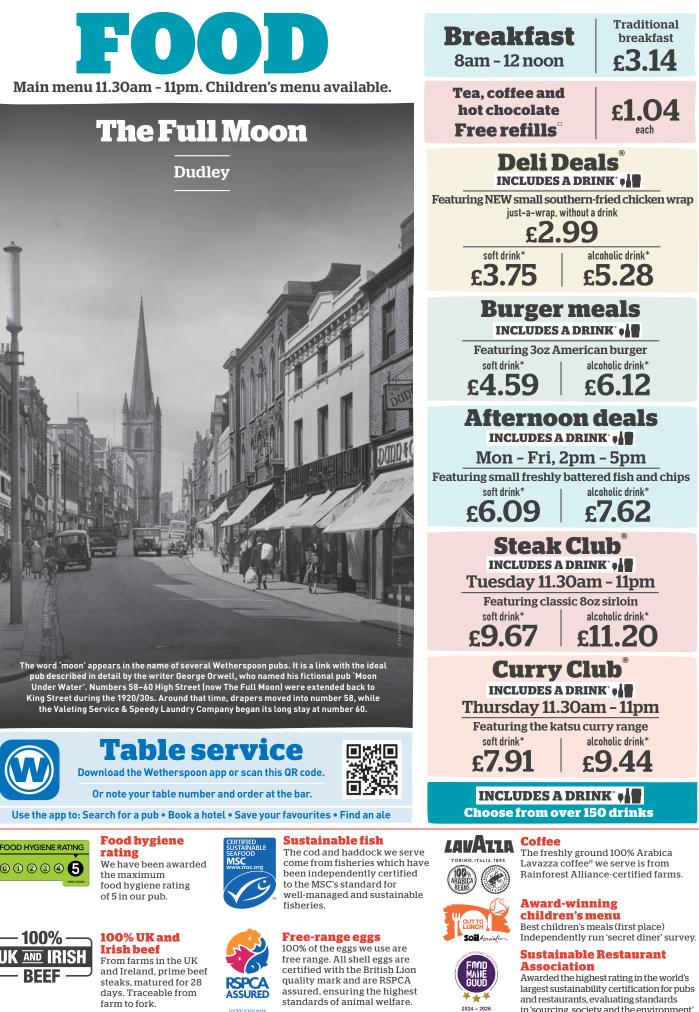

# Served BREAKFAST 8am - 12 noon

| Large breakfast 1343 kcal                                                         | 5.99   |
|-----------------------------------------------------------------------------------|--------|
| Two fried eggs, bacon, two Lincolnshire sausages, baked beans,                    |        |
| three hash browns, mushroom, two slices of toast                                  |        |
| Traditional breakfast 807 kcal                                                    | 3.14   |
| Fried egg, bacon, Lincolnshire sausage, baked beans, two hash browns, slice of to | ast    |
| Small breakfast ‱ 435 kcal                                                        | 2.25   |
| Fried egg, bacon, Lincolnshire sausage, baked beans, hash brown                   |        |
| Add: Black pudding (178 kcal) <b>75p</b>                                          | •••••  |
|                                                                                   |        |
| Freedom breakfast 586 kcal                                                        | 2.25   |
| Two fried eggs, bacon, baked beans, two hash browns, mushroom, tomato             |        |
| Large vegetarian breakfast 💟 1129 kcal                                            | 5.99   |
| Two fried eggs, three vegan sausages, baked beans, three hash browns,             |        |
| mushroom, tomato, two slices of toast                                             |        |
| Vegetarian breakfast 💟 786 kcal                                                   | 3.14   |
| Two fried eggs, two vegan sausages, baked beans, two hash browns,                 |        |
| mushroom, tomato, slice of toast                                                  |        |
| Small vegetarian breakfast 💟 🕸 🐻 291 kcal                                         | 2.25   |
| Fried egg, vegan sausage, baked beans, hash brown, tomato                         |        |
| Vegan breakfast 🥥 642 kcal                                                        | 2.25   |
| Two vegan sausages, baked beans, two hash browns, mushroom,                       |        |
| tomato, slice of toast, vegan spread                                              |        |
| American breakfast 1258 kcal                                                      | 6.85   |
| Two fried eggs, two hash browns, maple-cured bacon, two Lincolnshire sausages,    | 0100   |
| four pancakes, maple-flavour syrup                                                |        |
| Small American breakfast 629 kcal                                                 | 4.99   |
| Fried egg, hash brown, maple-cured bacon, Lincolnshire sausage,                   | -117 1 |
| two pancakes, maple-flavour syrup                                                 |        |
| Porridge V 🕫 📅 252 kcal (plain)                                                   | 2.09   |
| Add: Banana @ (110 kcal) 62p; Maple-flavour syrup @ (125 kcal) 34p                | 2.57   |
| Strawberries @ (27 kcal) 62p; Blueberries @ (17 kcal) 62p                         |        |
| Honey 💟 (91 kcal) <b>34p</b> ; Sliced apple @ (46 kcal) <b>62p</b>                |        |
|                                                                                   |        |

# **Breakfast muffin deal**

| Includes tea, coffee or hot chocolate. Free refills°                                                                                                                                                                     |                    |  |
|--------------------------------------------------------------------------------------------------------------------------------------------------------------------------------------------------------------------------|--------------------|--|
| <b>Egg &amp; cheese muffin ()</b> (55) 249 kcal<br>Fried egg, American-style cheese, in an English muffin                                                                                                                | 3.31               |  |
| <b>Egg &amp; bacon muffin ()))</b> 314 kcal<br>Fried egg, bacon, American-style cheese, in an English muffin                                                                                                             | 3.77               |  |
| <b>Egg &amp; sausage muffin (555)</b> 417 kcal<br>Fried egg, Lincolnshire sausage, American-style cheese, in an English muffin                                                                                           | 3.77               |  |
| <b>Egg &amp; vegetarian sausage muffin V (555)</b> 330 kcal<br>Fried egg, vegan sausage, American-style cheese, in an English muffin                                                                                     | 3.77               |  |
| Breakfast muffin \varpi 482 kcal<br>Fried egg, Lincolnshire sausage, bacon, American-style cheese, in an English muff                                                                                                    | <b>3.99</b><br>fin |  |
| Smashed avocado muffin @ ഈ ഈ 271 kcal<br>Guacamole, pico de gallo, on an English muffin, rocket<br>Add: Maple-cured bacon (91 kcal) 1.52; Poached egg ♥ (63 kcal) 93p<br>Grilled halloumi-style cheese ♥ (447 kcal) 1.97 | 3.99               |  |
| Add: Hash brown 🥥 (82 kcal) 46p                                                                                                                                                                                          | •••••              |  |

# Tea. coffee and hot chocolate-

Flat white V 92 kcal

Latte 💟 113 kcal

Tea

Mocha 🕥 147 kcal

Espresso ⊘ 6 kcal

Black coffee Ø 6 kcal

White coffee V 24 kcal

Hot chocolate 🚺 169 kcal

with semi-skimmed milk 💟 14 kcal

Dairy alternative: oat sachet @ 4 kcal

Decaffeinated tea and coffee available

Cappuccino 🖤 102 kcal

TEA, COFFEE AND HOT CHOCOLATE - ALL DAY EVERY DAY -LAVAILA 🛞 🛞 🚳 £1.04