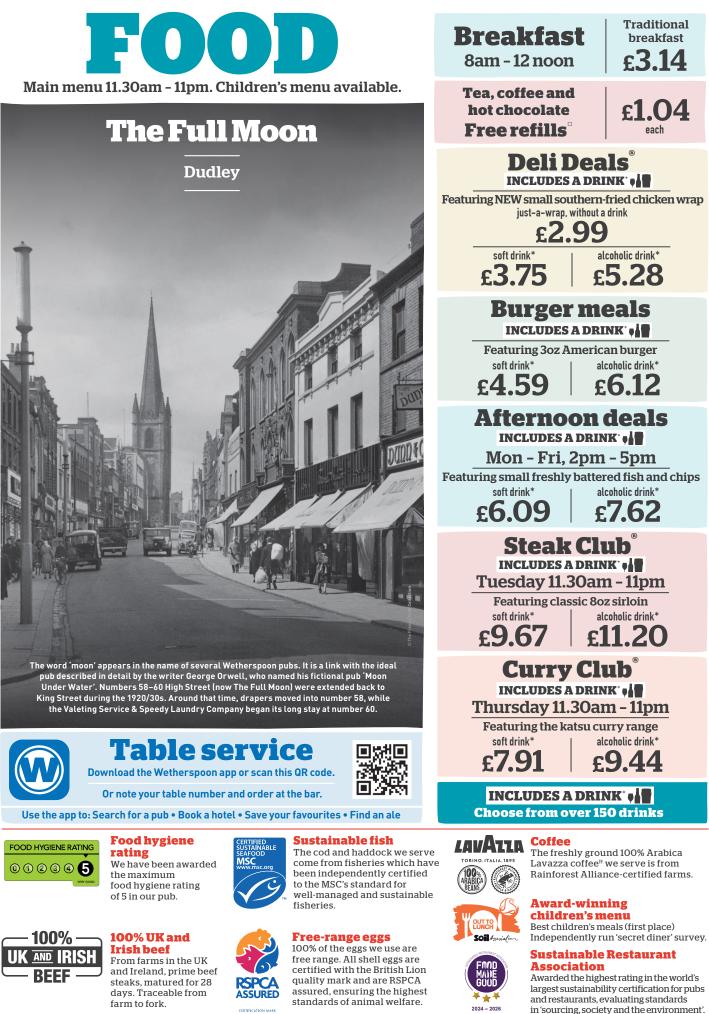

# Served BREAKFAST 8am - 12 noon

| Large breakfast 1343 kcal                                                         | 5.99   |
|-----------------------------------------------------------------------------------|--------|
| Two fried eggs, bacon, two Lincolnshire sausages, baked beans,                    |        |
| three hash browns, mushroom, two slices of toast                                  |        |
| Traditional breakfast 807 kcal                                                    | 3.14   |
| Fried egg, bacon, Lincolnshire sausage, baked beans, two hash browns, slice of to | ast    |
| Small breakfast ‱ 435 kcal                                                        | 2.25   |
| Fried egg, bacon, Lincolnshire sausage, baked beans, hash brown                   |        |
| Add: Black pudding (178 kcal) <b>75p</b>                                          | •••••  |
|                                                                                   |        |
| Freedom breakfast 586 kcal                                                        | 2.25   |
| Two fried eggs, bacon, baked beans, two hash browns, mushroom, tomato             |        |
| Large vegetarian breakfast 💟 1129 kcal                                            | 5.99   |
| Two fried eggs, three vegan sausages, baked beans, three hash browns,             |        |
| mushroom, tomato, two slices of toast                                             |        |
| Vegetarian breakfast 💟 786 kcal                                                   | 3.14   |
| Two fried eggs, two vegan sausages, baked beans, two hash browns,                 |        |
| mushroom, tomato, slice of toast                                                  |        |
| Small vegetarian breakfast 💟 🕸 🐻 291 kcal                                         | 2.25   |
| Fried egg, vegan sausage, baked beans, hash brown, tomato                         |        |
| Vegan breakfast 🥥 642 kcal                                                        | 2.25   |
| Two vegan sausages, baked beans, two hash browns, mushroom,                       |        |
| tomato, slice of toast, vegan spread                                              |        |
| American breakfast 1258 kcal                                                      | 6.85   |
| Two fried eggs, two hash browns, maple-cured bacon, two Lincolnshire sausages,    | 0100   |
| four pancakes, maple-flavour syrup                                                |        |
| Small American breakfast 629 kcal                                                 | 4.99   |
| Fried egg, hash brown, maple-cured bacon, Lincolnshire sausage,                   | -117 1 |
| two pancakes, maple-flavour syrup                                                 |        |
| Porridge V 🕫 📅 252 kcal (plain)                                                   | 2.09   |
| Add: Banana @ (110 kcal) 62p; Maple-flavour syrup @ (125 kcal) 34p                | 2.57   |
| Strawberries @ (27 kcal) 62p; Blueberries @ (17 kcal) 62p                         |        |
| Honey 💟 (91 kcal) <b>34p</b> ; Sliced apple @ (46 kcal) <b>62p</b>                |        |
|                                                                                   |        |

# **Breakfast muffin deal**

| Includes tea, coffee or hot chocolate. Free refills°                                                                                                                                                                     |                    |  |
|--------------------------------------------------------------------------------------------------------------------------------------------------------------------------------------------------------------------------|--------------------|--|
| <b>Egg &amp; cheese muffin ()</b> (55) 249 kcal<br>Fried egg, American-style cheese, in an English muffin                                                                                                                | 3.31               |  |
| <b>Egg &amp; bacon muffin ()))</b> 314 kcal<br>Fried egg, bacon, American-style cheese, in an English muffin                                                                                                             | 3.77               |  |
| <b>Egg &amp; sausage muffin (555)</b> 417 kcal<br>Fried egg, Lincolnshire sausage, American-style cheese, in an English muffin                                                                                           | 3.77               |  |
| <b>Egg &amp; vegetarian sausage muffin V (555)</b> 330 kcal<br>Fried egg, vegan sausage, American-style cheese, in an English muffin                                                                                     | 3.77               |  |
| Breakfast muffin \varpi 482 kcal<br>Fried egg, Lincolnshire sausage, bacon, American-style cheese, in an English muff                                                                                                    | <b>3.99</b><br>fin |  |
| Smashed avocado muffin @ ഈ ഈ 271 kcal<br>Guacamole, pico de gallo, on an English muffin, rocket<br>Add: Maple-cured bacon (91 kcal) 1.52; Poached egg ♥ (63 kcal) 93p<br>Grilled halloumi-style cheese ♥ (447 kcal) 1.97 | 3.99               |  |
| Add: Hash brown 🥥 (82 kcal) 46p                                                                                                                                                                                          | •••••              |  |

# Tea. coffee and hot chocolate-

Flat white V 92 kcal

Latte 💟 113 kcal

Tea

Mocha 🕥 147 kcal

Espresso ⊘ 6 kcal

Black coffee Ø 6 kcal

White coffee V 24 kcal

Hot chocolate 🚺 169 kcal

with semi-skimmed milk 💟 14 kcal

Dairy alternative: oat sachet @ 4 kcal

Decaffeinated tea and coffee available

Cappuccino 🖤 102 kcal

TEA, COFFEE AND HOT CHOCOLATE - ALL DAY EVERY DAY -LAVAILA 🛞 🛞 🚳 £1.04