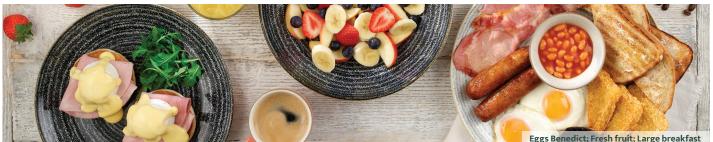

# BREAKFAST Served until 11am

| Large breakfast 1343 kcal<br>Two fried eggs, bacon, two Lincolnshire sausages, baked beans,<br>three hash browns, mushroom, two slices of toast          | 14.50 |
|----------------------------------------------------------------------------------------------------------------------------------------------------------|-------|
| <b>Traditional breakfast</b> 807 kcal<br>Fried egg, bacon, Lincolnshire sausage, baked beans, two hash browns,<br>slice of toast                         | 12.95 |
| <b>Small breakfast</b> 501 kcal<br>Fried egg, bacon, Lincolnshire sausage, baked beans, hash brown                                                       | 9.60  |
| Add: Slice of toast <b>V</b> (255 kcal) <b>1.60</b>                                                                                                      |       |
| Large vegetarian breakfast ♥ 1099 kcal<br>Two fried eggs, three vegan sausages, baked beans, three hash browns,<br>mushroom, tomato, two slices of toast | 14.50 |
| <b>Vegetarian breakfast  ②</b> 765 kcal<br>Two fried eggs, two vegan sausages, baked beans, two hash browns,<br>mushroom, tomato, slice of toast         | 12.95 |
| Small vegetarian breakfast ♥ ॐ ∰ 281 kcal<br>Fried egg, vegan sausage, baked beans, hash brown, tomato                                                   | 9.60  |
| Vegan breakfast @ 622 kcal Two vegan sausages, baked beans, two hash browns, mushroom, tomato, slice of toast, vegan spread                              | 11.90 |

| Freedom breakfast 586 kcal<br>Two fried eggs, bacon, baked beans, two hash browns,<br>mushroom, tomato                                                                             | 11.90 |
|------------------------------------------------------------------------------------------------------------------------------------------------------------------------------------|-------|
| <b>Eggs Benedict</b> 725 kcal<br>Two poached eggs, on an English muffin, with Wiltshire cured ham,<br>Hollandaise sauce, rocket                                                    | 12.95 |
| Mushroom Benedict ♥ 638 kcal<br>Two poached eggs, on an English muffin, with mushroom,<br>Hollandaise sauce, rocket                                                                | 12.95 |
| Scrambled egg on toast ♥ 570 kcal Three eggs, buttered white bloomer toast                                                                                                         | 6.85  |
| Beans on toast  \$\mathbb{O}\$ \$\sigma\$ 566 kcal Buttered white bloomer toast  Vegan option available with vegan spread \$\overline{O}\$ \$\sigma\$ \$\sigma\$ 460 kcal          | 6.20  |
| <b>Two slices of toast with jam or marmalade </b> 480 kcal White bloomer bread                                                                                                     | 3.85  |
| All-butter croissant with jam <b>©</b> 572 kcal Airport exclusive                                                                                                                  | 4.35  |
| Fresh fruit                                                                                                                                                                        | 6.20  |
| Fresh fruit and yoghurt ♥ ☜ ☜ 366 kcal Apple, banana, blueberries, strawberries, Greek-style honey yoghurt                                                                         | 7.60  |
| Strawberries, blueberries, yoghurt and berry granola () (3340 kcal Airport exclusive                                                                                               | 7.60  |
| Porridge ♥ ጭ ඎ 252 kcal (plain)  Add: Banana ∅ (110 kcal) 1.35; Strawberries ∅ (14 kcal) 1.35  Blueberries ∅ (17 kcal) 1.35; Honey ♥ (91 kcal) 1.00  Sliced apple ∅ (46 kcal) 1.35 | 4.70  |