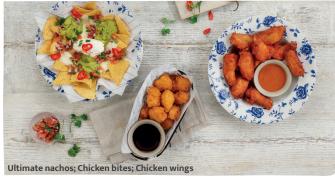

#### SMALL PLATES Ultimate nachos // V 731 kcal Airport exclusive 10.05 Emmental & Cheddar cheese sauce, guacamole, pico de gallo, sour cream, sliced chillies Add: Chilli bean non-carne / @ 149 kcal 3.50 Pulled beef brisket 70 kcal 3.50 Bowl of chips @ 964 kcal 4.95 Bowl of chips with curry sauce 1082 kcal 6.90 Ultimate cheesy chips V 1224 kcal Airport exclusive 6.55 Emmental & Cheddar cheese sauce Fully loaded chips 1417 kcal Airport exclusive 9.35 Emmental & Cheddar cheese sauce, maple-cured bacon, sour cream Chicken bites 5% 555 422 kcal 9.60 Ten battered chicken breast pieces, BBQ sauce **Southern-fried chicken strips \*\*\*** 609 kcal 9.60 Five chicken breast strips, chipotle mayo Chicken wings **\*\* 9**49 kcal 10.70 Ten spicy chicken wings, Naga chilli dip