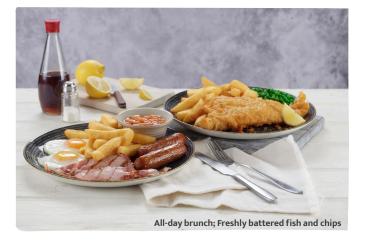

PUB CLASSICS Freshly battered fish and chips 16.75 Cod, peas 1240 kcal or mushy peas 1298 kcal Add: Two slices of bread (404 kcal) 1.60 Chip shop-style curry sauce (118 kcal) 1.70 All-day brunch 1245 kcal 14.40 Two Lincolnshire sausages, bacon, two fried eggs, baked beans, chips Vegetarian all-day brunch ♥ 992 kcal 14.40 Three vegan sausages, two fried eggs, baked beans, chips Wiltshire cured ham, eggs and chips 926 kcal 14.05 Three slices of Wiltshire cured ham, two fried eggs Chilli bean non-carne 7 @ 82 629 kcal 14.05 Red peppers, red kidney and black turtle beans, smoky chipotle sauce, rice, tortilla chips