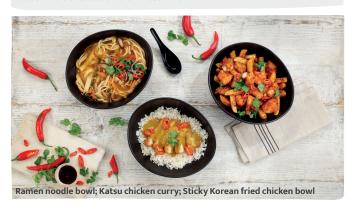

## WORLD FLAVOURS

| Sticky Korean fried chicken bowl                                      | 13.9 |
|-----------------------------------------------------------------------|------|
| Chicken strips, chicken breast bites, tossed in a Korean-style sauce, |      |
| coriander, sliced chillies                                            |      |
| Choose: Coconut-flavour rice 867 kcal; Chips 1235 kcal                |      |
|                                                                       |      |

Ramen noodle bowl // @ 58 555 477 kcal 11.65 Noodles, bean sprouts, shiitake mushroom, spring onion, carrot, pak choi, bamboo shoots, red onion, sliced chillies, coriander, in a light broth Add: Chicken breast (188 kcal) 3.50; Poached egg ♥ (63 kcal) 1.20

**Katsu curries** 

16.75

With a mild Japanese-style katsu curry sauce, coconut-flavour rice, sliced chillies and coriander.

Katsu grilled chicken curry / 53 542 kcal 14.35 Sliced grilled chicken breast

Katsu chicken curry **₱** 706 kcal 14.35 Sliced whole breaded chicken breast fillet