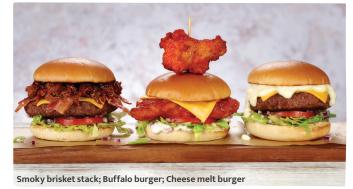

#### **Gourmet burgers**

Served with chips, six onion rings (871 kcal, included in Calories below).

With iceberg lettuce, tomato, red onion.

| Cheese melt burger 1611 kcal<br>Beef patty, American-style cheese, smothered with<br>Emmental & Cheddar cheese sauce                                              | 16.7  |
|-------------------------------------------------------------------------------------------------------------------------------------------------------------------|-------|
| <b>Smoky brisket stack</b> 2041 kcal<br>Beef patty, pulled BBQ beef brisket, American-style cheese,<br>maple-cured bacon                                          | 16.7  |
| <b>Buffalo burger ///</b> 1802 kcal<br>Fried buttermilk chicken, blue cheese sauce, Naga chilli sauce,<br>American-style cheese, topped with a spicy chicken wing | 16.7  |
| <b>Ultimate beef burger</b> 1723 kcal<br>Beef patty, maple-cured bacon, Cheddar cheese,<br>signature burger sauce, gherkin                                        | 16.7  |
| Tennessee glaze burger<br>Maple-cured bacon, Jack Daniel's® Tennessee Honey glaze<br>Choose: Beef 1591 kcal<br>Fried buttermilk chicken 1605 kcal                 | 16.7  |
| With red onion, gherkin, ketchup, American-style mustard                                                                                                          | ••••• |
|                                                                                                                                                                   |       |