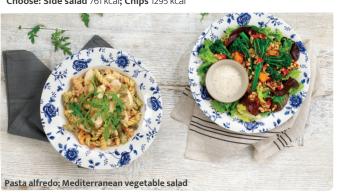

#### SALADS AND PASTAS

| Chicken & maple-cured bacon salad 384 kcal<br>Chicken breast                                                                                                                                                            | 13.70 |
|-------------------------------------------------------------------------------------------------------------------------------------------------------------------------------------------------------------------------|-------|
| Mediterranean vegetable salad    352 kcal Tenderstem® broccoli, pearl barley, quinoa, butternut squash, wheat berries, red pepper, cherry tomatoes, pumpkin seeds, basil, dressing  Add: Chicken breast (188 kcal) 3.50 | 10.85 |

Pasta alfredo M 618 kcal 11.35 Fusilli pasta, creamy pecorino & regato cheese sauce, spinach, sun-dried tomato, basil, rocket

Add: Chicken breast (188 kcal) 3.50 Maple-cured bacon (91 kcal) 2.30

British beef & pancetta lasagne 14.30 Choose: Side salad 761 kcal: Chips 1295 kcal