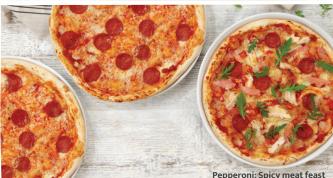

# 11" PIZZAS

Sourdough base - proved, stretched, topped and freshly baked to order. Margherita V 948 kcal. Mozzarella, basil 13.75 **Pepperoni** 1166 kcal. Mozzarella, pepperoni 14.85 Ham and mushroom 1026 kcal. Mozzarella, ham, mushroom, rocket 14.85

| <b>BBQ chicken</b> 1112 kcal<br>Mozzarella, BBQ sauce, chicken breast, red onion, rocket              | 14.85 |
|-------------------------------------------------------------------------------------------------------|-------|
| Roasted vegetable <b>①</b> 1028 kcal<br>Mozzarella, mushroom, roasted pepper, courgette, onion, basil | 14.85 |
| <b>Vegan roasted vegetable @ ®</b> 709 kcal<br>Mushroom, roasted pepper, courgette, onion, basil      | 14.85 |
| Spicy meat feast /// 1229 kcal<br>Mozzarella, ham, pepperoni, chicken breast, sliced chillies, rocket | 16.75 |
| Additional toppings                                                                                   |       |