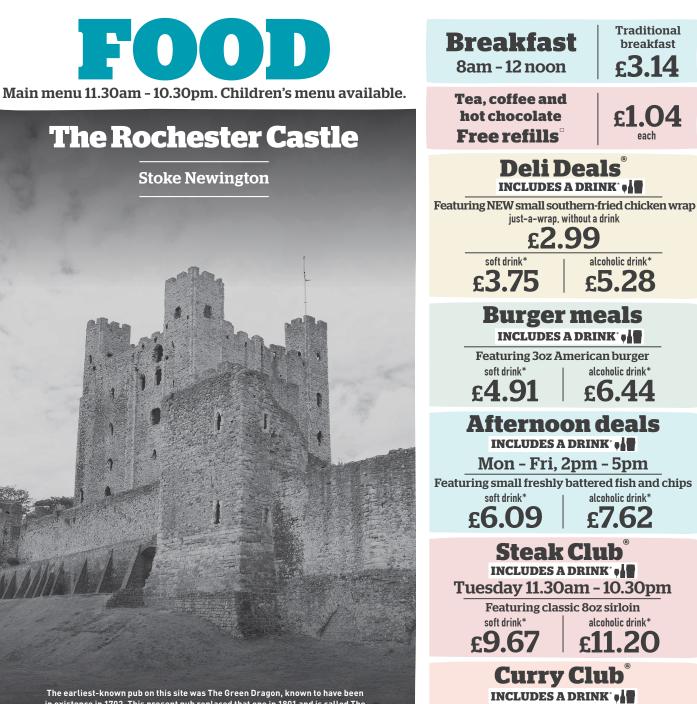

LTSTD ≥

in existence in 1702. This present pub replaced that one in 1801 and is called The Rochester Castle because it was built by Richard Payne, from Rochester.