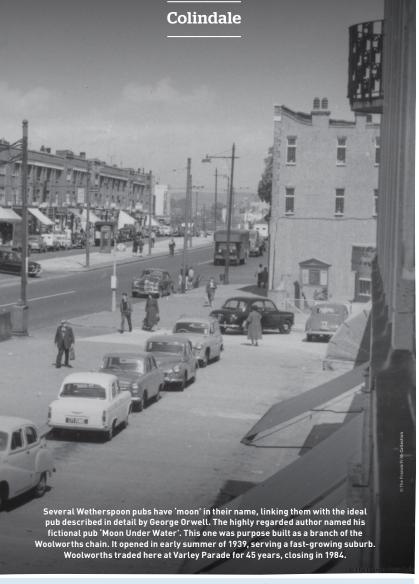

for the facts drinkaware.co.uk o idwetherspoon.com ≥

8am - 12 noon Main menu 11.30am - 11pm. Children's menu available. Tea. coffee and hot chocolate **The Moon Under Water** Free refills Colindale Featuring NEW small southern-fried chicken wrap