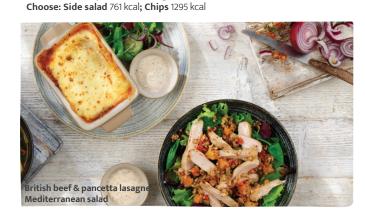

#### SALAD AND PASTAS

| Chicken & maple-cured bacon salad 384 kcal<br>Chicken breast                                                                                                                                                                              | 13.70 |
|-------------------------------------------------------------------------------------------------------------------------------------------------------------------------------------------------------------------------------------------|-------|
| Mediterranean salad (2006) 334 kcal<br>Pearl barley, quinoa, butternut squash, wheat berries, red pepper,<br>cherry tomatoes, pumpkin seeds, basil, dressing<br>Add: Chicken breast (188 kcal) 3.50<br>Roasted vegetables (200 kcal) 1.75 | 10.85 |
| Pasta alfredo ♥ 618 kcal                                                                                                                                                                                                                  | 11.35 |

Fusilli pasta, creamy pecorino & regato cheese sauce, spinach, sun-dried tomato, basil, rocket

Add: Chicken breast (188 kcal) 3.50; Maple-cured bacon (91 kcal) 2.30 British beef & pancetta lasagne 14.30