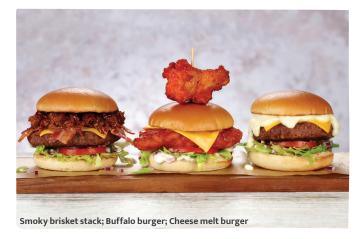

**Gourmet burgers** Served with chips, six onion rings (871 kcal, included in Calories below).

| Cheese melt burger 1611 kcal Beef patty, American-style cheese, smothered with Emmental & Cheddar cheese sauce                                                    | 16.7 |
|-------------------------------------------------------------------------------------------------------------------------------------------------------------------|------|
| <b>Smoky brisket stack</b> 2041 kcal<br>Beef patty, pulled BBQ beef brisket, American-style cheese,<br>maple-cured bacon                                          | 16.7 |
| <b>Buffalo burger ///</b> 1802 kcal<br>Fried buttermilk chicken, blue cheese sauce, Naga chilli sauce,<br>American-style cheese, topped with a spicy chicken wing | 16.7 |