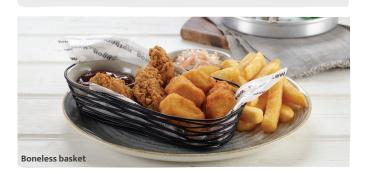

#### **PUB CLASSICS** Bangers and mash 894 kcal 13.99 Three Lincolnshire sausages, peas, onion & red wine gravy Vegetarian bangers and mash ♥ 635 kcal 13.99 Three vegan sausages, peas, onion & red wine gravy Chilli bean non-carne / @ \$\omega\$ 629 kcal 14.05 Red peppers, red kidney and black turtle beans, smoky chipotle sauce, rice, tortilla chips Fish and chips Freshly battered fish and chips 16.75 Cod, peas 1240 kcal or mushy peas 1298 kcal Fried chicken Boneless basket 🕖 14.35 Three southern-fried chicken strips, five chicken breast bites,