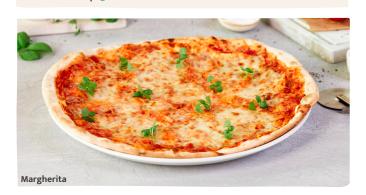

Garlic & herb dip @ 180 kcal

| · · · · · · · · · · · · · · · · · · ·                                                                 |       |
|-------------------------------------------------------------------------------------------------------|-------|
| Margherita ♥ 948 kcal<br>Mozzarella, basil                                                            | 13.75 |
| Pepperoni  1166 kcal<br>Mozzarella, pepperoni                                                         | 14.85 |
| <b>Ham and mushroom</b> 1026 kcal<br>Mozzarella, ham, mushroom, rocket                                | 14.85 |
| <b>BBQ chicken</b> 1112 kcal<br>Mozzarella, BBQ sauce, chicken breast, red onion, rocket              | 14.85 |
| <b>Roasted vegetable </b> ♥ 1028 kcal Mozzarella, mushroom, roasted pepper, courgette, onion, basil   | 14.85 |
| <b>Vegan roasted vegetable 3</b> 909 kcal Mushroom, roasted pepper, courgette, onion, basil           | 14.85 |
| Spicy meat feast /// 1229 kcal<br>Mozzarella, ham, pepperoni, chicken breast, sliced chillies, rocket | 16.75 |
| Additional toppings Red onion @ 10 kcal                                                               |       |