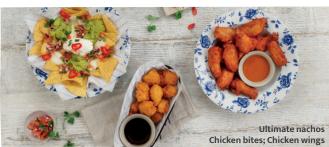

#### SMALL PLATES 11" garlic pizza bread V 772 kcal 8.30 **Ultimate nachos /// 2** 731 kcal 10.05 Emmental & Cheddar cheese sauce, guacamole, pico de gallo, sour cream, sliced chillies Add: Chilli bean non-carne / @ 149 kcal 3.50 **Bowl of chips 1**964 kcal 4.95 Bowl of chips with curry sauce 1082 kcal 6.90 Ultimate cheesy chips ♥ 1224 kcal 6.55 Emmental & Cheddar cheese sauce Fully loaded chips 1417 kcal 9.35 Emmental & Cheddar cheese sauce, maple-cured bacon, sour cream Chicken bites 53 555 422 kcal 9.60 Ten battered chicken breast pieces, BBQ sauce Chicken wings **FFF** 949 kcal 10.70 Ten spicy chicken wings, Naga chilli dip