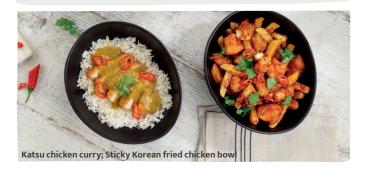

# WORLD FLAVOURS

| Sticky Korean fried chicken bowl                                      | 13.95 |
|-----------------------------------------------------------------------|-------|
| Chicken strips, chicken breast bites, tossed in a Korean-style sauce, |       |
| coriander, sliced chillies                                            |       |
| el e id : octividel: doctivid                                         |       |

#### Katsu curries

16.75

16.75

| With a mild Japanese-style katsu curry sauce, coconut-flavour rice, sliced chillies and coriande |
|--------------------------------------------------------------------------------------------------|
| Katsu grilled chicken curry <b>/</b> № 542 kcal                                                  |

Sliced chicken breast Katsu chicken curry **/** 828 kcal 14.35 Sliced whole breaded chicken breast fillet