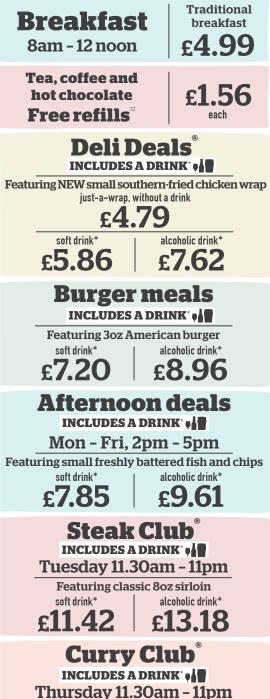

# BREAKFAST Served 8am - 12 noon

| <b>Large breakfast</b> 1343 kcal<br>Two fried eggs, bacon, two Lincolnshire sausages, baked beans,             | 6.59 |
|----------------------------------------------------------------------------------------------------------------|------|
| three hash browns, mushroom, two slices of toast                                                               |      |
| Traditional breakfast 807 kcal                                                                                 | 4.99 |
| Fried egg, bacon, Lincolnshire sausage, baked beans, two hash browns, slice of t                               | oast |
| Small breakfast 뻀 435 kcal                                                                                     | 4.45 |
| Fried egg, bacon, Lincolnshire sausage, baked beans, hash brown                                                |      |
| Add: Black pudding (178 kcal) <b>75p</b>                                                                       |      |
| Freedom breakfast 586 kcal                                                                                     | 4.45 |
| Two fried eggs, bacon, baked beans, two hash browns, mushroom, tomato                                          |      |
| Large vegetarian breakfast 🕐 1129 kcal                                                                         | 6.59 |
| Two fried eggs, three vegan sausages, baked beans, three hash browns,<br>mushroom, tomato, two slices of toast |      |
| Vegetarian breakfast V 786 kcal                                                                                | 4.99 |
| Two fried eggs, two vegan sausages, baked beans, two hash browns,                                              |      |
| mushroom, tomato, slice of toast                                                                               |      |
| Small vegetarian breakfast V 😳 🗺 291 kcal                                                                      | 4.45 |
| Fried egg, vegan sausage, baked beans, hash brown, tomato                                                      |      |
| <b>Vegan breakfast 🧭</b> 642 kcal                                                                              | 4.61 |
| Two vegan sausages, baked beans, two hash browns, mushroom,                                                    |      |
| tomato, slice of toast, vegan spread                                                                           |      |
| American breakfast 1258 kcal                                                                                   | 6.85 |
| Two fried eggs, two hash browns, maple-cured bacon, two Lincolnshire sausages                                  | i,   |
| four pancakes, maple-flavour syrup                                                                             |      |
| Small American breakfast 629 kcal                                                                              | 4.99 |
| Fried egg, hash brown, maple-cured bacon, Lincolnshire sausage,<br>two pancakes, maple-flavour syrup           |      |
| Porridge 👽 🕫 號 252 kcal (plain)                                                                                | 2.09 |
| Add: Banana @ (110 kcal) 62p; Maple-flavour syrup @ (125 kcal) 34p                                             | 2.07 |
| Strawberries @ (27 kcal) 62p; Blueberries @ (17 kcal) 62p                                                      |      |
| Honey 💟 (91 kcal) <b>34p: Sliced apple</b> 🥥 (46 kcal) <b>62p</b>                                              |      |

# **Breakfast muffin deal**

| Includes tea, coffee or hot chocolate. Free refills                                                                                                                                                               |                    |
|-------------------------------------------------------------------------------------------------------------------------------------------------------------------------------------------------------------------|--------------------|
| <b>Egg &amp; cheese muffin ()</b> (555) 249 kcal<br>Fried egg, American-style cheese, in an English muffin                                                                                                        | 3.31               |
| <b>Egg &amp; bacon muffin ()))</b> 314 kcal<br>Fried egg, bacon, American-style cheese, in an English muffin                                                                                                      | 3.77               |
| <b>Egg &amp; sausage muffin (557)</b> 417 kcal<br>Fried egg, Lincolnshire sausage, American-style cheese, in an English muffin                                                                                    | 3.77               |
| <b>Egg &amp; vegetarian sausage muffin V (555)</b> 330 kcal<br>Fried egg, vegan sausage, American-style cheese, in an English muffin                                                                              | 3.77               |
| Breakfast muffin \varpi 482 kcal<br>Fried egg, Lincolnshire sausage, bacon, American-style cheese, in an English muf                                                                                              | <b>4.01</b><br>fin |
| Smashed avocado muffin @ (271 kcal<br>Guacamole, pico de gallo, on an English muffin, rocket<br>Add: Maple-cured bacon (91 kcal) 1.52; Poached egg (63 kcal) 93p<br>Grilled halloumi-style cheese (247 kcal) 1.97 | 4.01               |
| Add: Hash brown 🥥 (82 kcal) 46p                                                                                                                                                                                   | •••••              |

# Tea. coffee and hot chocolate

Flat white V 92 kcal Cappuccino 🖤 102 kcal Latte 💟 113 kcal Mocha 💟 147 kcal Espresso ⊘ 6 kcal Black coffee Ø 6 kcal White coffee V 24 kcal Hot chocolate 🚺 169 kcal Tea with semi-skimmed milk 💟 14 kcal

### Deli Deals<sup>®</sup> INCLUDES A DRINK

All wraps and paninis are freshly made to order.

|                                                    | <b>NEW</b> 10" wraps A smaller wrap and filling.                                 |                            |  |
|----------------------------------------------------|----------------------------------------------------------------------------------|----------------------------|--|
|                                                    | Small brunch wrap 559 kcal                                                       |                            |  |
|                                                    | Fried egg, bacon, Lincolnshire sausage, Cheddar cheese                           | just-a-wrap,               |  |
|                                                    | Small vegetarian brunch wrap 🕐 545 kcal                                          | without a drink            |  |
|                                                    | Fried egg, two vegan sausages, Cheddar cheese                                    | 4.79                       |  |
|                                                    | Small shawarma chicken 🕬 502 kcal                                                | each                       |  |
|                                                    | Chicken thigh, Middle Eastern spices, Naga chilli and garlic & herb sauces,      |                            |  |
|                                                    | tomato, onion, rocket, fresh mint                                                | soft drink*<br><b>5.86</b> |  |
|                                                    | Small Quorn <sup>™</sup> nuggets ⊘ 🐯 310 kcal                                    | each                       |  |
|                                                    | Salad leaves, tomato, cucumber, salsa                                            |                            |  |
|                                                    | Small southern-fried chicken                                                     | alcoholic drink*           |  |
|                                                    | Salad leaves, smoky chipotle mayo                                                | 7.62<br>each               |  |
|                                                    | Small cold chicken breast 🗾 🐼 📸 277 kcal                                         | Cuch                       |  |
|                                                    | Salad leaves, sweet chilli sauce                                                 |                            |  |
|                                                    | Small fried halloumi-style cheese <b>//</b> 🛛 📷 391 kcal                         |                            |  |
| Salad leaves, sweet chilli sauce, tomato, cucumber |                                                                                  |                            |  |
|                                                    | Add: Small side salad 🥥 (46 kcal); Small portion of chips 🥥 (329 kcal) 1.03 each |                            |  |

## Burgers Includes A DRINK

| Beef burgers One 3oz beef patty.                    |                |                  |
|-----------------------------------------------------|----------------|------------------|
| Served with a small portion of chips (329 kcal, in  | alu da din Cal | errice helery)   |
| · · ·                                               | ciuded in Cal  | ories below).    |
| American burger 696 kcal                            |                |                  |
|                                                     |                |                  |
| Red onion, gherkin, ketchup, American-style mustard | soft drink*    | alcoholic drink* |
| Classic beef burger 677 kcal                        | 7.20           | 8.96             |
|                                                     | each           | each             |
| Iceberg lettuce, tomato, red onion                  | eacii          | eacii            |
| Skinny beef burger (500) 375 kcal                   |                |                  |
|                                                     |                |                  |

### Small pub classics Includes A DRINK

each **1.53** 

soft drink\* alcoholic drink\*

9.61

7.85

| chips                                                                                                         | soft drink* | alcoholic drink* |
|---------------------------------------------------------------------------------------------------------------|-------------|------------------|
| shly battered cod and chips 🤣<br>l or mushy peas 739 kcal                                                     | 9.62        | 11.38            |
| i <b>tby breaded scampi</b><br>29 kcal or mushy peas 686 kcal.<br>readed scampi                               | 9.62        | 11.38            |
| es of bread 🔍 (404 kcal) <b>1.34</b><br>yle curry sauce 🥏 (118 kcal) <b>1.46</b>                              |             |                  |
| I <b>tshire cured ham,</b><br>hips 쨼 455 kcal<br>/iltshire cured ham, fried eqq                               | 8.38        | 10.14            |
| - <b>day brunch</b> 681 kcal<br>sausage, bacon, fried egg, baked beans, chips<br>udding (178 kcal) <b>75p</b> | 8.68        | 10.44            |
| getarian all-day brunch ♥ 611 kcal<br>usages, fried egg, baked beans, chips                                   | 8.68        | 10.44            |
|                                                                                                               |             |                  |

Afternoon deal

Mon - Fri, 2pm - 5pm

#### Pub classics INCLUDES A DRINK

| GLASSICS INCLODES AD                                                                                       |                                 |                                  |  |
|------------------------------------------------------------------------------------------------------------|---------------------------------|----------------------------------|--|
| chips                                                                                                      | soft drink                      | * alcoholic drink*               |  |
| attered cod and chips 🤣<br>al or mushy peas 1298 kcal                                                      | 11.84                           | 11.84 13.60                      |  |
| eaded scampi<br>35 kcal or mushy peas 1192 kcal.<br>readed scampi                                          | 11.84                           | 13.60                            |  |
| es of bread 🔍 (404 kcal) <b>1.34</b><br><b>;le curry sauce @ (</b> 118 kcal) <b>1.46</b>                   |                                 |                                  |  |
| r <b>unch</b> 1245 kcal<br>s, bacon, two Lincolnshire sausages, baked be                                   | <b>11.49</b><br>ans, chips      | 13.25                            |  |
| dding (178 kcal) <b>75p</b><br>n all-day brunch 🕐 1023 kcal<br>s, three vegan sausages, baked beans, chips | 11.49                           | 13.25                            |  |
| idney pudding Peas, onion & red wine grav<br>ed potato 963 kcal; Chips 1279 kcal                           | y <b>10.08</b>                  | 11.84                            |  |
| and mash 894 kcal<br>shire sausages, peas, onion & red wine gravy                                          | 10.08                           | 11.84                            |  |
| n bangers and mash V 635 kcal<br>ausages, peas, onion & red wine gravy                                     | 10.08                           | 11.84                            |  |
| <b>cured ham, eggs and chips</b> 856 kca<br>Wiltshire cured ham, two fried eggs                            | al <b>9.49</b>                  | 11.25                            |  |
| <b>, chips and beans</b> 1170 kcal<br>shire sausages                                                       | 9.49                            | 11.25                            |  |
| <b>isages, chips and beans @</b> 910 kcal<br>ausages                                                       | 9.49                            | 11.25                            |  |
| l <b>i bean non-carne 🖊 🥥 </b> 635 kcal<br>red kidney and black turtle beans, smoky chip                   | <b>10.08</b><br>otle sauce, ric |                                  |  |
| <b>rnoon deal</b><br>ri, 2pm - 5pm                                                                         | soft drink*<br><b>9.02</b>      | alcoholic drink*<br><b>10.78</b> |  |

# Steaks and grills INCLUDES A DRINK

From farms in the UK and Ireland, prime beef steaks (traceable from farm to fork), matured for 28 days, seasoned with a steak-seasoning blend and freshly

| cooked to your liking.                                                                                                                                                                                                          |                                     |                                          |
|---------------------------------------------------------------------------------------------------------------------------------------------------------------------------------------------------------------------------------|-------------------------------------|------------------------------------------|
| Classic 8oz sirloin steak<br>Choose: Side salad 526 kcal<br>Mediterranean salad 657 kcal; Jacket potato 774 kcal<br>Mashed potato 745 kcal; Chips 1061 kcal                                                                     | soft drink*<br><b>13.00</b><br>each | alcoholic drink*<br><b>14.76</b><br>each |
| Gourmet 8oz sirloin steak<br>Peas, tomato, mushroom, three onion rings, steak sauce<br>Choose: Side salad 785 kcal<br>Mediterranean salad 915 kcal; Jacket potato 1032 kcal<br>Mashed potato 1003 kcal; Chips 1320 kcal         | soft drink*<br><b>15.34</b><br>each | alcoholic drink*<br><b>17.10</b><br>each |
| Add your choice of steak sauce: Creamy peppercorn sauc<br>Jack Daniel's® Tennessee Honey glaze V (87 kcal) 1.82                                                                                                                 | · /                                 |                                          |
| Below meals are served with peas, tomato and m                                                                                                                                                                                  | ushroom.<br>soft drink              | * alcoholic drink*                       |
| BBQ chicken melt<br>Char-grilled chicken, Cheddar cheese, bacon, BBQ sauce<br>Choose: Side salad 20 609 kcal; Mediterranean salad 739<br>Jacket potato 20 856 kcal; Mashed potato 827 kcal; Chip:                               |                                     | 13.60                                    |
| 5oz gammon and egg<br>Choose: Side salad @ @@ 402 kcal; Mediterranean sal<br>Jacket potato @ 649 kcal; Mashed potato 620 kcal; Chip:                                                                                            |                                     | 12.25                                    |
| 10oz gammon and eggs<br>Choose: Side salad 611 kcal; Mediterranean salad 741 kc<br>Jacket potato 858 kcal; Mashed potato 829 kcal; Chips 11                                                                                     |                                     | 15.41                                    |
| Mixed grill<br>Gammon, pork loin, rump, lamb, Lincolnshire sausage<br>Choose: Side salad 984 kcal; Mediterranean salad 1114 k<br>Jacket potato 1231 kcal; Mashed potato 1202 kcal; Chips                                        |                                     | 15.41                                    |
| Large mixed grill<br>Gammon, pork loin, rump, lamb, two Lincolnshire sausage<br>fried egg, six onion rings<br>Choose: Side salad 1477 kcal; Mediterranean salad 1607<br>Jacket potato 1724 kcal; Mashed potato 1696 kcal; Chips | kcal                                | 17.18                                    |