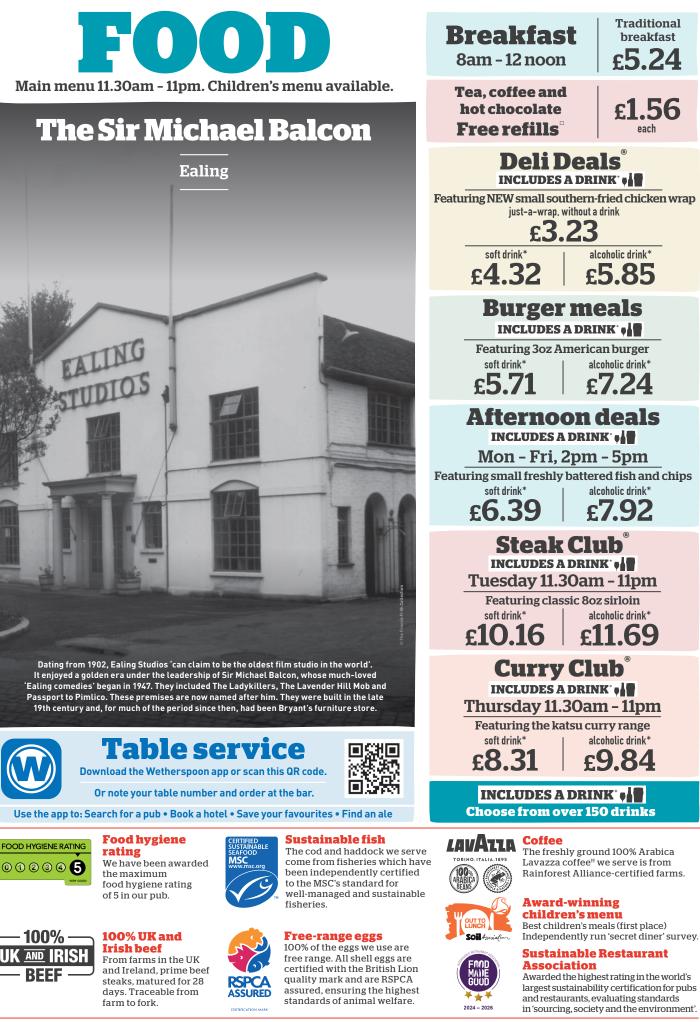

# BREAKFAST Served 8am - 12 noon

| Large breakfast 1343 kcal                                                                                                 | 6.92         |
|---------------------------------------------------------------------------------------------------------------------------|--------------|
| Two fried eggs, bacon, two Lincolnshire sausages, baked beans,<br>three hash browns, mushroom, two slices of toast        |              |
| Traditional breakfast 807 kcal                                                                                            | 5.24         |
| Fried egg, bacon, Lincolnshire sausage, baked beans, two hash browns, slice of toast<br>Small breakfast (556) 435 kcal    | 4.67         |
| Fried egg, bacon, Lincolnshire sausage, baked beans, hash brown                                                           |              |
| Add: Black pudding (178 kcal) <b>75p</b>                                                                                  |              |
| Freedom breakfast 586 kcal                                                                                                | 4.67         |
| Two fried eggs, bacon, baked beans, two hash browns, mushroom, tomato Large vegetarian breakfast 🔇 1129 kcal              | 6.92         |
| Two fried eggs, three vegan sausages, baked beans, three hash browns,                                                     | 0.72         |
| mushroom, tomato, two slices of toast<br>Vegetarian breakfast 💟 786 kcal                                                  | 5.24         |
| Two fried eggs, two vegan sausages, baked beans, two hash browns,                                                         |              |
| mushroom, tomato, slice of toast<br>Small vegetarian breakfast 👽 😒 🎆 291 kcal                                             | 4.67         |
| Fried egg, vegan sausage, baked beans, hash brown, tomato                                                                 |              |
| <b>Vegan breakfast @</b> 642 kcal<br>Two vegan sausages, baked beans, two hash browns, mushroom,                          | 4.84         |
| tomato, slice of toast, vegan spread                                                                                      |              |
| American breakfast 1258 kcal<br>Two fried eggs, two hash browns, maple-cured bacon, two Lincolnshire sausages,            | 7.19         |
| four pancakes, maple-flavour syrup                                                                                        |              |
| Small American breakfast 629 kcal<br>Fried egg, hash brown, maple-cured bacon, Lincolnshire sausage,                      | 5.23         |
| two pancakes, maple-flavour syrup                                                                                         |              |
| Porridge V 🥸 📆 252 kcal (plain)<br>Add: Banana 🥥 (110 kcal) 62p; Maple-flavour syrup 🥥 (125 kcal) 34p                     | 2.19         |
| Strawberries @ (27 kcal) 62p; Blueberries @ (17 kcal) 62p                                                                 |              |
| Honey (91 kcal) 34p; Sliced apple (46 kcal) 62p                                                                           | F (0         |
| NEW Shakshuka 🖊 🛇 547 kcal<br>Two poached eggs, lightly spiced Mediterranean tomato & pepper sauce,                       | 5.40         |
| rocket, toasted ciabatta<br>Add: Grilled halloumi-style cheese 👽 (447 kcal) <b>1.97</b>                                   |              |
| Maple-cured bacon (91 kcal) <b>1.52</b>                                                                                   |              |
| NEW Fiesta brunch 🖉 🔮 659 kcal                                                                                            | 4.08         |
| Poached egg, toast, guacamole, pico de gallo,<br>grilled halloumi-style cheese, mushroom, salsa                           |              |
| Eggs Benedict 725 kcal                                                                                                    | 5.40         |
| Two poached eggs, on an English muffin, with Wiltshire cured ham,<br>Hollandaise sauce. rocket                            |              |
| Mushroom Benedict 🔇 638 kcal                                                                                              | 5.40         |
| Two poached eggs, on an English muffin, with mushroom,<br>Hollandaise sauce. rocket                                       |              |
| Miner's Benedict 939 kcal                                                                                                 | 5.40         |
| Two poached eggs, on an English muffin, with black pudding,<br>Hollandaise sauce. rocket                                  |              |
| NEW Hash brown basket @ 555 410 kcal                                                                                      | 1.99         |
| American-style pancakes<br>NEW Four pancakes, banana, strawberries, blueberries,                                          | 5.23         |
| maple-flavour syrup. V 🥸 708 kcal                                                                                         | 5.23         |
| Four pancakes, maple-cured bacon, maple-flavour syrup. 645 kcal<br>Four pancakes, maple-flavour syrup. 🕥 🥸 554 kcal       | 5.23<br>4.51 |
| Small American-style pancakes                                                                                             | 4.51         |
| Two pancakes, maple-cured bacon, maple-flavour syrup. (‱) 322 kcal<br>Two pancakes, maple-flavour syrup. V 🥸 (‱) 277 kcal | 3.72<br>3.42 |
| Scrambled egg on toast V 570 kcal                                                                                         | 3.96         |
| Three eggs, buttered white bloomer toast                                                                                  | 3.84         |
| Beans on toast 💙 🥸 566 kcal. Buttered white bloomer toast<br>Vegan option available with vegan spread 🥥 🥸 (555) 460 kcal  | 3.04         |
| Small beans on toast 💟 🚳 😘 252 kcal                                                                                       | 2.75         |
| Buttered white bloomer toast <b>Two slices of toast with jam or marmalade v</b> 524 kcal                                  | 2.59         |
| White bloomer bread                                                                                                       | 0.07         |
| Fresh fruit @ 🕸 🐯 200 kcal<br>Apple, banana, blueberries, strawberries                                                    | 3.84         |
|                                                                                                                           |              |