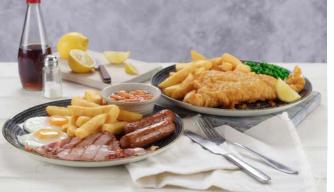

### PUB CLASSICS

| Freshly battered cod and chips 🥝                                                                                                                               |       |
|----------------------------------------------------------------------------------------------------------------------------------------------------------------|-------|
| Peas 1240 kcal or mushy peas 1298 kcal<br>Add: Two slices of bread 🔮 (404 kcal) <b>1.60</b>                                                                    | 16.20 |
| Chip shop-style curry sauce 🞯 (118 kcal) 1.60                                                                                                                  |       |
| All-day brunch 1245 kcal<br>Two Lincolnshire sausages, bacon, two fried eggs,<br>baked beans, chips<br>Add: Two slices of black pudding (355 kcal) <b>2.20</b> | 14.30 |
| Vegetarian all-day brunch ♥ 1023 kcal<br>Three vegan sausages, two fried eggs, baked beans, chips                                                              | 14.30 |
| Wiltshire cured ham, eggs and chips 926 kcal<br>Three slices of Wiltshire cured ham, two fried eggs                                                            | 14.05 |
| <b>Chilli bean non-carne</b> <i>(</i> <b>@ 3</b> 635 kcal<br>Red peppers, red kidney and black turtle beans,                                                   | 13.95 |

All-day brunch; Freshly battered fish and chips

**Sustainable fish** The cod and haddock we serve come from fisheries which have been independently certified to the MSC's standard for well-managed and sustainable fisheries.