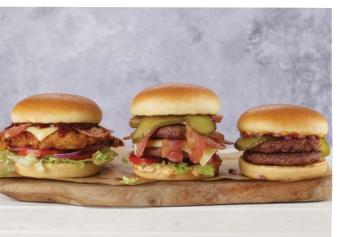

#### BURGERS

Fried buttermilk chicken BBQ burger; Ultimate burger; Double American burger

| <b>— 100% —</b> | 100% UK and Irish beef                                                       |
|-----------------|------------------------------------------------------------------------------|
| UK AND IRISH    | Sourced from farms in<br>the UK and Ireland.<br>Traceable from farm to fork. |

| Double beef burgers Two 3oz beef patties.<br>Served with chips (602 kcal, included in Calories below).                          |       |
|---------------------------------------------------------------------------------------------------------------------------------|-------|
| <b>Double American burger</b> 1138 kcal<br>Red onion, gherkin, ketchup, American-style mustard                                  | 14.05 |
| <b>Double classic beef burger</b> 1119 kcal<br>Iceberg lettuce, tomato, red onion                                               | 14.05 |
| <b>Double American cheese burger</b> 1207 kcal<br>American-style cheese, red onion,<br>gherkin, ketchup, American-style mustard | 15.55 |
|                                                                                                                                 |       |

| Meat-free burger<br>Served with chips (602 kcal, included in Calories below).<br>Beyond Burger™ @ 1043 kcal<br>G BEYOND MEAT plant-based patty,<br>iceberg lettuce, garlic & herb sauce                                  | 14.05 |
|--------------------------------------------------------------------------------------------------------------------------------------------------------------------------------------------------------------------------|-------|
| Chicken burger<br>Served with chips (602 kcal, included in Calories below).<br>Fried buttermilk chicken burger 1255 kcal<br>Breaded whole chicken breast fillet                                                          | 14.05 |
| Gourmet burgers<br>Served with chips, six onion rings (871 kcal, included in Calories below)<br>Ultimate burger 1656 kcal<br>Two 3oz beef patties, maple-cured bacon, Cheddar cheese,<br>signature burger sauce, gherkin | 16.10 |
| Tennessee burger<br>Maple-cured bacon, Jack Daniel's <sup>®</sup> Tennessee Honey glaze<br>Choose: Beef (two 3oz beef patties) 1565 kcal<br>Fried buttermilk chicken 1703 kcal                                           | 16.10 |
| BBQ burger<br>Maple-cured bacon, Cheddar cheese, BBQ sauce<br>Choose: Beef (two 3oz beef patties) 1644 kcal<br>Fried buttermilk chicken 1780 kcal                                                                        | 16.10 |
| Triple American cheese & bacon burger 1770 kcal                                                                                                                                                                          | 16.65 |