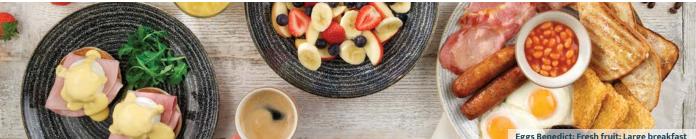

# BREAKFAST Served until 11am

|                                                                                                                                                          | and the second se |
|----------------------------------------------------------------------------------------------------------------------------------------------------------|-----------------------------------------------------------------------------------------------------------------------------------------------------------------------------------------------------------------------------------------------------------------------------------------------------------------------------------------------------------------------------------------------------------------------------------------------------------------------------------------------------------------------------------------------------------------------------------------------------------------------------------------------------------------------------------------------------|
| Large breakfast 1343 kcal<br>Two fried eggs, bacon, two Lincolnshire sausages, baked beans,<br>three hash browns, mushroom, two slices of toast          | 14.30                                                                                                                                                                                                                                                                                                                                                                                                                                                                                                                                                                                                                                                                                               |
| Traditional breakfast 807 kcal<br>Fried egg, bacon, Lincolnshire sausage, baked beans, two hash browns,<br>slice of toast                                | 12.75                                                                                                                                                                                                                                                                                                                                                                                                                                                                                                                                                                                                                                                                                               |
| Small breakfast (55) 435 kcal<br>Fried egg, bacon, Lincolnshire sausage, baked beans, hash brown                                                         | 9.60                                                                                                                                                                                                                                                                                                                                                                                                                                                                                                                                                                                                                                                                                                |
| Add: Two slices of black pudding (355 kcal) 2.20<br>Slice of toast ♥ (255 kcal) 1.60                                                                     |                                                                                                                                                                                                                                                                                                                                                                                                                                                                                                                                                                                                                                                                                                     |
| Large vegetarian breakfast 🔮 1129 kcal<br>Two fried eggs, three vegan sausages, baked beans, three hash browns,<br>mushroom, tomato, two slices of toast | 14.30                                                                                                                                                                                                                                                                                                                                                                                                                                                                                                                                                                                                                                                                                               |
| Vegetarian breakfast ♥ 786 kcal<br>Two fried eggs, two vegan sausages, baked beans, two hash browns,<br>mushroom, tomato, slice of toast                 | 12.75                                                                                                                                                                                                                                                                                                                                                                                                                                                                                                                                                                                                                                                                                               |
| Small vegetarian breakfast 🔍 🧐 🐯 291 kcal<br>Fried egg, vegan sausage, baked beans, hash brown, tomato                                                   | 9.60                                                                                                                                                                                                                                                                                                                                                                                                                                                                                                                                                                                                                                                                                                |
| Vegan breakfast <sup>●</sup> 642 kcal Two vegan sausages, baked beans, two hash browns, mushroom, tomato, slice of toast, vegan spread                   | 11.70                                                                                                                                                                                                                                                                                                                                                                                                                                                                                                                                                                                                                                                                                               |

| Eggs belleuict, riesi fruit, Large bie                                                                                        | akiast      |
|-------------------------------------------------------------------------------------------------------------------------------|-------------|
| NEW Shakshuka ♥ ♥ 547 kcal<br>Two poached eggs, lightly spiced Mediterranean tomato & pepper sauc<br>rocket, toasted ciabatta | <b>9.60</b> |
| Add: Maple-cured bacon (91 kcal) 2.20                                                                                         |             |
| Freedom breakfast 606 kcal                                                                                                    | 11.70       |
| Two fried eggs, bacon, baked beans, two hash browns,                                                                          | 11.70       |
| mushroom, tomato                                                                                                              |             |
| Eggs Benedict 725 kcal                                                                                                        | 12.75       |
| Two poached eggs, on an English muffin, with Wiltshire cured ham,                                                             |             |
| Hollandaise sauce, rocket                                                                                                     |             |
| Mushroom Benedict 💟 638 kcal                                                                                                  | 12.75       |
| Two poached eggs, on an English muffin, with mushroom,                                                                        |             |
| Hollandaise sauce, rocket                                                                                                     |             |
| Miner's Benedict 939 kcal                                                                                                     | 12.75       |
| Two poached eggs, on an English muffin, with black pudding,<br>Hollandaise sauce, rocket                                      |             |
|                                                                                                                               | 6.75        |
| Scrambled egg on toast 💟 570 kcal                                                                                             | 0./5        |
| Three eggs, buttered white bloomer toast                                                                                      | <b>6 40</b> |
| Beans on toast V 🥸 566 kcal<br>Buttered white bloomer toast                                                                   | 6.10        |
| Vegan option available with vegan spread @ 58 5555 460 kcal                                                                   |             |
| Two slices of toast with jam or marmalade V 524 kcal                                                                          | 3.75        |
| White bloomer bread                                                                                                           | 5.75        |
| Fresh fruit @ 39 (11) 245 kcal                                                                                                | 6.10        |
| Apple, banana, blueberries, strawberries                                                                                      | 0.10        |
|                                                                                                                               | 7.50        |
| <b>IEW Fresh fruit and yoghurt ()</b> (3) (334 kcal Apple, banana, blueberries, strawberries, Greek-style honey yoghurt       | 7.50        |
|                                                                                                                               | 4.00        |
| Porridge 💟 🕺 👹 252 kcal (plain)                                                                                               | 4.60        |
| Add: Banana @ (110 kcal) 1.25; Strawberries @ (27 kcal) 1.25<br>Blueberries @ (17 kcal) 1.25; Honey V (91 kcal) 90p           |             |
| Sliced apple @ (46 kcal) 1.25                                                                                                 |             |
|                                                                                                                               |             |