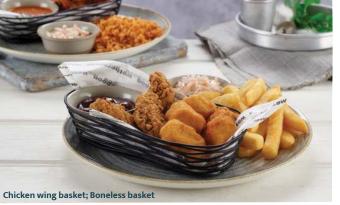

## CHICKEN

| Chicken wing basket <b>///</b><br>Eight wings, coleslaw, Naga chilli dip<br>Choose: Side salad 987 kcal; Spicy rice 1127 kcal; Chips 1522 kcal                                                                                                                                                                                                                                                                                                                                                                                                                                                                                                                                                                                                                                                                                                                                                                                                                                                                                                                                                                                                                                                                                                                                                                                                                                                                                                                                                                                                                                                                                                                                                                                                                                                                                                                                                                                                                                                                                                                                                                                 | 14.35 |
|--------------------------------------------------------------------------------------------------------------------------------------------------------------------------------------------------------------------------------------------------------------------------------------------------------------------------------------------------------------------------------------------------------------------------------------------------------------------------------------------------------------------------------------------------------------------------------------------------------------------------------------------------------------------------------------------------------------------------------------------------------------------------------------------------------------------------------------------------------------------------------------------------------------------------------------------------------------------------------------------------------------------------------------------------------------------------------------------------------------------------------------------------------------------------------------------------------------------------------------------------------------------------------------------------------------------------------------------------------------------------------------------------------------------------------------------------------------------------------------------------------------------------------------------------------------------------------------------------------------------------------------------------------------------------------------------------------------------------------------------------------------------------------------------------------------------------------------------------------------------------------------------------------------------------------------------------------------------------------------------------------------------------------------------------------------------------------------------------------------------------------|-------|
| Boneless basket /<br>Three southern-fried chicken strips, five chicken breast bites,<br>coleslaw, BBQ sauce<br>Choose: Side salad 720 kcal; Spicy rice 861 kcal; Chips 1255 kcal                                                                                                                                                                                                                                                                                                                                                                                                                                                                                                                                                                                                                                                                                                                                                                                                                                                                                                                                                                                                                                                                                                                                                                                                                                                                                                                                                                                                                                                                                                                                                                                                                                                                                                                                                                                                                                                                                                                                               | 14.35 |
| Chicken bites basket<br>Ten battered chicken breast pieces, coleslaw, sticky soy sauce<br>Choose: Side salad 623 kcal; Spicy rice 🚳 763 kcal; Chips 1157 kcal                                                                                                                                                                                                                                                                                                                                                                                                                                                                                                                                                                                                                                                                                                                                                                                                                                                                                                                                                                                                                                                                                                                                                                                                                                                                                                                                                                                                                                                                                                                                                                                                                                                                                                                                                                                                                                                                                                                                                                  | 14.35 |
| Southern-fried chicken strips basket 🖊<br>Five chicken strips, coleslaw, Jack Daniel's® Tennessee Honey glaze<br>Choose: Side salad 748 kcal; Spicy rice 888 kcal; Chips 1282 kcal                                                                                                                                                                                                                                                                                                                                                                                                                                                                                                                                                                                                                                                                                                                                                                                                                                                                                                                                                                                                                                                                                                                                                                                                                                                                                                                                                                                                                                                                                                                                                                                                                                                                                                                                                                                                                                                                                                                                             | 14.35 |
|                                                                                                                                                                                                                                                                                                                                                                                                                                                                                                                                                                                                                                                                                                                                                                                                                                                                                                                                                                                                                                                                                                                                                                                                                                                                                                                                                                                                                                                                                                                                                                                                                                                                                                                                                                                                                                                                                                                                                                                                                                                                                                                                | 5     |
| and a state of the | -     |