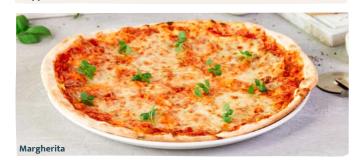

#### 11" PIZZAS

| Sourdough base – proved, stretched, topped<br>and freshly baked to order.                                  |                |
|------------------------------------------------------------------------------------------------------------|----------------|
| Margherita V 934 kcal. Mozzarella, basil                                                                   | 13.25          |
| Pepperoni 🕖 1151 kcal. Mozzarella, pepperoni                                                               | 14.35          |
| Ham and mushroom 1011 kcal. Mozzarella, ham, mushroom, rocket                                              | 14.35          |
| <b>BBQ chicken</b> 1097 kcal<br>Mozzarella, BBQ sauce, chicken breast, red onion, rocket                   | 14.35          |
| <b>Spicy meat feast I</b> 1214 kcal<br>Mozzarella, ham, pepperoni, chicken breast, sliced chillies, rocket | 16.55          |
| Additional toppings<br>Red onion @ 10 kcal<br>Sliced chillies                                              | ch <b>1.40</b> |
| Mozzarella 💟 150 kcal; Ham 71 kcal<br>Chicken breast 94 kcal; Maple-cured bacon 91 kcal ea                 | ch <b>1.70</b> |
| Pepperoni 🕖 109 kcal                                                                                       | 1.99           |