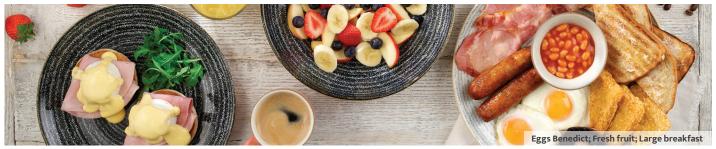

# BREAKFAST Served until 11am

| Large breakfast 1343 kcal                                                                                       | 14.50 |
|-----------------------------------------------------------------------------------------------------------------|-------|
| Two fried eggs, bacon, two Lincolnshire sausages, baked beans, three hash browns, mushroom, two slices of toast |       |
| Traditional breakfast 807 kcal                                                                                  | 12.95 |
| Fried egg, bacon, Lincolnshire sausage, baked beans,<br>two hash browns, slice of toast                         |       |
| Small breakfast 501 kcal                                                                                        | 9.60  |
| Fried egg, bacon, Lincolnshire sausage, baked beans, hash brown                                                 |       |
| Add: Slice of toast 🔇 (255 kcal) 1.60                                                                           |       |
| Large vegetarian breakfast 🛭 1099 kcal                                                                          | 14.50 |
| Two fried eggs, three vegan sausages, baked beans, three hash browns, mushroom, tomato, two slices of toast     |       |
| Vegetarian breakfast V 765 kcal                                                                                 | 12.95 |
| Two fried eggs, two vegan sausages, baked beans, two hash browns, mushroom, tomato, slice of toast              |       |
| Small vegetarian breakfast V 🕸 🐃 281 kcal                                                                       | 9.60  |
| Fried egg, vegan sausage, baked beans, hash brown, tomato                                                       |       |
| <b>Vegan breakfast ⊘</b> 622 kcal Two vegan sausages, baked beans, two hash browns, mushroom,                   | 11.90 |
| tomato, slice of toast, vegan spread                                                                            |       |
| Freedom breakfast 586 kcal                                                                                      | 11.90 |
| Two fried eggs, bacon, baked beans, two hash browns, mushroom, toma                                             | ato   |
| MUFFINS AND BUTTIES                                                                                             |       |

 $\label{prop:prop:prop:style} Fried\ egg, American-style\ cheese, in\ an\ English\ muffin,\ two\ hash\ browns$ 

| Two poached eggs, on an English muffin, with Wiltshire cured ham, Hollandaise sauce, rocket                                                                 | 12.95 |
|-------------------------------------------------------------------------------------------------------------------------------------------------------------|-------|
| Mushroom Benedict ♥ 638 kcal Two poached eggs, on an English muffin, with mushroom, Hollandaise sauce, rocket                                               | 12.95 |
| <b>American breakfast</b> 1258 kcal<br>Two fried eggs, two hash browns, maple-cured bacon, two Lincolnshire<br>sausages, four pancakes, maple-flavour syrup | 14.50 |
| American-style pancakes Four pancakes                                                                                                                       |       |
| Choose:                                                                                                                                                     | 42.05 |
| Maple-flavour syrup, banana, strawberries, blueberries V 🚳 708 kcal                                                                                         | 12.05 |
| Maple-cured bacon, maple-flavour syrup 645 kcal                                                                                                             | 12.05 |
| Scrambled egg on toast ♥ 570 kcal Three eggs, buttered white bloomer toast                                                                                  | 6.85  |
| <b>Beans on toast v</b> 566 kcal. Buttered white bloomer toast <b>Vegan option available with vegan spread</b> 6 % 560 kcal                                 | 6.20  |
| <b>Two slices of toast with jam or marmalade  ② 660</b> 480 kcal White bloomer bread                                                                        | 3.85  |
| All-butter croissant with jam ♥ 572 kcal Airport exclusive                                                                                                  | 4.35  |
| Fresh fruit 6 5 5 232 kcal                                                                                                                                  | 6.20  |
| Apple, banana, blueberries, strawberries                                                                                                                    |       |
| Fresh fruit and yoghurt V 58 556 kcal                                                                                                                       | 7.60  |
| Apple, banana, blueberries, strawberries, Greek-style honey yoghurt                                                                                         |       |
| Strawberries, blueberries, yoghurt                                                                                                                          | 7.60  |
|                                                                                                                                                             |       |