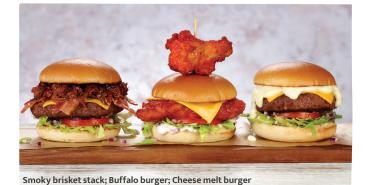

| Cheese melt burger 1611 kcal<br>Beef patty, American-style cheese, smothered with<br>Emmental & Cheddar cheese sauce     | 16.7 |
|--------------------------------------------------------------------------------------------------------------------------|------|
| <b>Smoky brisket stack</b> 2041 kcal<br>Beef patty, pulled BBQ beef brisket, American-style cheese,<br>maple-cured bacon | 16.7 |
| Ruffalo hurger ### 1802 kcal                                                                                             | 16.7 |