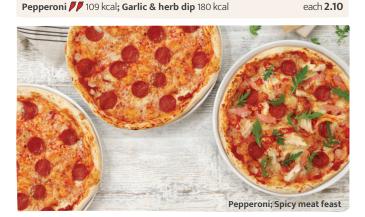

## 11" PIZZAS

Sourdough base - proved, stretched, topped and freshly baked to order. Margherita V 948 kcal 13.75 Pepperoni // 1166 kcal 14.85 Mozzarella, pepperoni Ham and mushroom 1026 kcal 14.85 Mozzarella, ham, mushroom, rocket BBQ chicken 1112 kcal 14.85 Mozzarella, BBQ sauce, chicken breast, red onion, rocket **Roasted vegetable 1**028 kcal 14.85 Mozzarella, mushroom, roasted pepper, courgette, onion, basil Vegan roasted vegetable @ 50 709 kcal 14.85 Mushroom, roasted pepper, courgette, onion, basil Spicy meat feast // 1229 kcal 16.75 Mozzarella, ham, pepperoni, chicken breast, sliced chillies, rocket **Additional toppings** Red onion 10 kca Sliced chillies **FFFF** @ 3 kcal; **Mushroom** @ 4 kcal each **1.50** Mozzarella V 150 kcal; Ham 71 kcal Chicken breast 94 kcal; Maple-cured bacon 91 kcal each **1.80** 