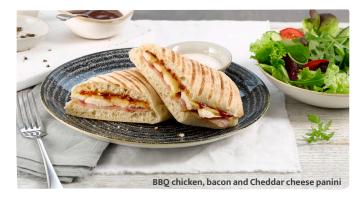

### **PANINIS**

The paninis below, freshly made to order, are all served with chips @ (add 602 kcal) or ask for a side salad instead @ (add 111 kcal).

| Cheddar cheese and tomato <b>②</b> 604 kcal     | 10.65 |
|-------------------------------------------------|-------|
| Wiltshire cured ham and Cheddar cheese 580 kcal | 10.65 |
| BBQ chicken, bacon and Cheddar cheese 576 kcal  | 10.65 |
| Tuna mayo and Cheddar cheese 590 kcal           | 10.65 |