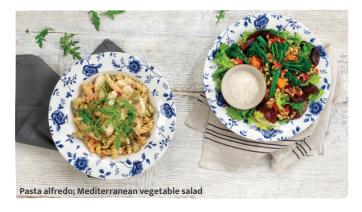

#### SALADS AND PASTAS

Add: Chicken breast (188 kcal) 3.50

British beef & pancetta lasagne

Choose: Side salad 761 kcal; Chips 1295 kcal

Maple-cured bacon (91 kcal) 2.30

| 0, 12, 12 0 , 11 12 1 , 10 1 , 10                                                                                             |       |
|-------------------------------------------------------------------------------------------------------------------------------|-------|
| Chicken & maple-cured bacon salad 384 kcal<br>Chicken breast                                                                  | 13.70 |
| Mediterranean vegetable salad                                                                                                 | 10.85 |
| Pasta alfredo ♥ 618 kcal<br>Fusilli pasta, creamy pecorino & regato cheese sauce, spinach,<br>sun-dried tomato, basil, rocket | 11.35 |