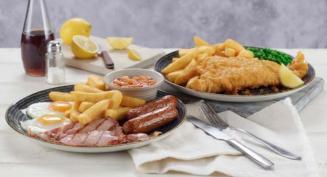

#### PUB CLASSICS

| Freshly battered cod and chips<br>Peas 1240 kcal or mushy peas 1298 kcal<br>Add: Two slices of bread V (404 kcal) <b>1.60</b><br>Chip shop-style curry sauce Ø (118 kcal) <b>1.60</b> | 16.20 |
|---------------------------------------------------------------------------------------------------------------------------------------------------------------------------------------|-------|
| <b>All-day brunch</b> 1245 kcal<br>Two Lincolnshire sausages, bacon, two fried eggs,<br>baked beans, chips<br><b>Add: Two slices of black pudding</b> (355 kcal) <b>2.20</b>          | 14.30 |
| Vegetarian all-day brunch ♥ 1023 kcal<br>Three vegan sausages, two fried eggs, baked beans, chips                                                                                     | 14.30 |
| <b>Wiltshire cured ham, eggs and chips</b> 926 kcal<br>Three slices of Wiltshire cured ham, two fried eggs                                                                            | 14.05 |
| <b>Chilli bean non-carne / @</b> 3635 kcal<br>Red peppers, red kidney and black turtle beans,<br>smoky chipotle sauce, rice, tortilla chips                                           | 13.95 |
| Brunch spiced potatoes 🖉 👽 🐯 408 kcal<br>Spiced potato with a tomato & red onion salsa, topped with a fried egg                                                                       | 9.60  |
|                                                                                                                                                                                       | 2.367 |

All-day brunch; Freshly battered fish and chips

The cod and haddock we serve come from fisheries which have been independently certified to the MSC's standard for well-managed and sustainable fisheries.